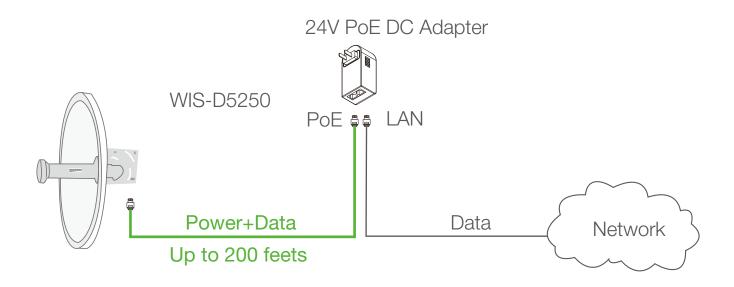

# **Product Overview**

WIS-POE24 is used for powering up all Wisnetworks radio. It is compact with no cord design and compatible with all 24VDC Passive PoE device such as IP camera, wireless access point. We can provide all plug standard for different regions like EU/US/EN/AU plug pin.

The PoE length is up to 200 feet. And there are models with different Ethernet port

WIS-POE24F: For 10/100 Base-T Fast Ethernet

WIS-POE24G: For 10/100/1000 Base-T Gigabit Ethernet