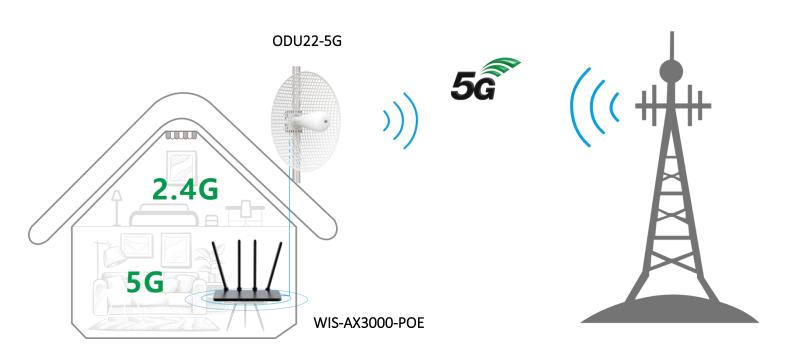

# **Applications**





### **Product Overview**

The WIS-AX3000-POE is a 2.4/5GHz 3000Mbps 4x4 MIMO PoE Router based on 802.11 ax technology, its 4\*5dBi High gain antennas design wall penetration Wi-Fi. Its WAN port support 24V Passive PoE Output

The router provides PoE power to outdoor devices through the Ethernet connection, thus the outdoor device n eedn't separate power connection or adaptor

## **Features**

#### Hardware

- Gigabit WAN with 24V PoE output
- 2\*Gigabit LAN port
- IEEE 802.11b/g/n/ac/ax 3000Mbps Wi-Fi 6
- dual-band 2.4 GHz and 5 GHz
- 4\*5dBi High gain antennas
- Switch: Off/Router/POE



## **Typical Applications**





# **Specifications**

| Model             | WIS-AX3000-POE                                                                                                                                                                                                                                                         |
|-------------------|------------------------------------------------------------------------------------------------------------------------------------------------------------------------------------------------------------------------------------------------------------------------|
| Processor         | IPQ5018