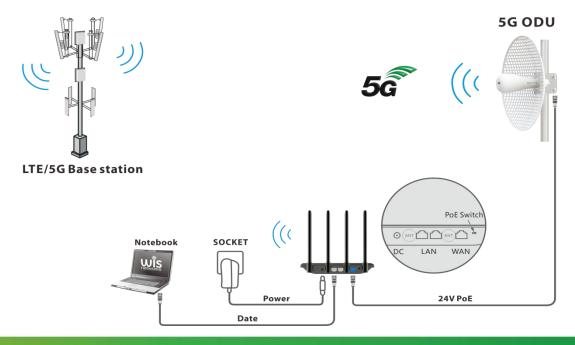

The router provides PoE power to outdoor devices through the Ethernet connection, thus the outdoor device n eedn't separate power connection or adaptor

## **Typical Applications**