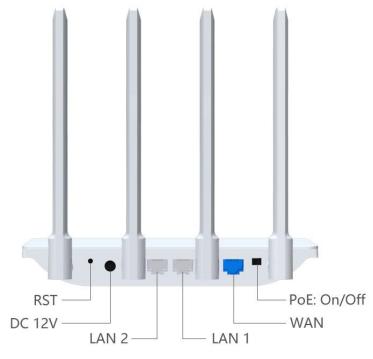

#### Hardware

- Gigabit WAN with 24V PoE output
- 2\*Gigabit LAN port
- IEEE 802.11b/g/n/ac/ax 3000Mbps Wi-Fi 6
- dual-band 2.4 GHz and 5 GHz
- 4\*5dBi High gain antennas
- Switch: Off/Router/POE