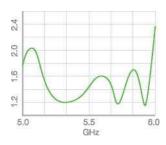

:12, Vertical:12°

-- Open space 5-10KM

## **Physical Parameters**

-Dimension: 300\*400mm

-Wight: 1.5kg -Enclosure: (Dish) -ESD Protection: 8kV

-Working Temp:  $-20 \sim 50^{\circ}\text{C}$ -Storage Temp:  $-30 \sim 60^{\circ}\text{C}$ 

-Working Humidity: 10% ∽ 95% non-condensing

### **Interfaces**

1x 10/100 Base-T Ethernet ( LAN with Passive PoE)

### Security

Integrated Firewall

-WPA/WPA2;WPA-PSK/WPA2-PSK (AES/TKIP)

Encryption; 64/128-bit WEP;

#### LED

-- Power: On/Off

-- LAN:On/Off/Flashing

-- WLAN:On/Off/Flashing

-- RSSI Signal:1,2,3

#### **Power**

-- 24VDC, 0.75A

-- Power Consuption: 8W

### Certifification

-- CE, RoHS

# Package content

-WIS-D523 Radio

-Quick Setup Guide

-Power Adapter with Passive PoE

-Mounting bracket & kits

# **Specifications**

**VSWR** 



Vertical Azimuth



## Vertical Elevation