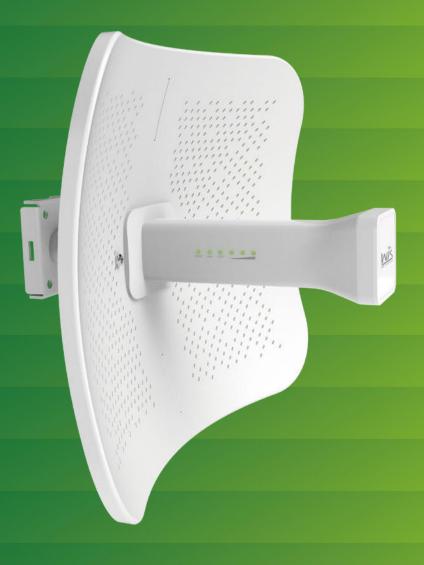

# **Product Overview**

WIS-D523 is a 433Mbps outdoor wireless dish bridge based on 802.11a/n/ac technology. It is industry die-cast IP65 design with high performance, cost-effective and dedicated to long distance wireless network solutions. Featuring the revolutionary WiD technology, WIS-D523 is fully compatible with Wis networks base station and CPE thus greatly improving the network scalability in throughput and latency. With 23dBi dish antenna, a pair of WIS-D523 can easily build 10km+ long range wireless connection and keep a high speed rate. WIS-D523 is best applied to rural wireless Internet, wireless backhaul and other industrial wireless solutions.

# **Incredible Long Range**

- Up to 20dbm Tx Power
- 23dBi Dish antenna
- Wireless Speed up to 433Mbps
- Narrower Beamwidth for noise immunity

## **Revolutionary Design**

- Cost-effective passive PoE
- IP65 Waterproof
- Disassembled Dish Design
- 360 Universal Antenna Alignment