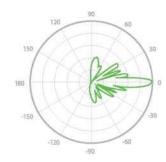

- Open space 5-10KM

## **Physical Parameters**

-Dimension: 300\*400mm

-Wight: 1.5kg -Enclosure: (Dish) -ESD Protection: 8kV

-Working Temp:  $-20 \sim 50^{\circ}\text{C}$ -Storage Temp:  $-30 \sim 60^{\circ}\text{C}$ 

-Working Humidity: 10% ∽ 95% non-condensing

### **Interfaces**

1x 10/100 Base-T Ethernet ( LAN with Passive PoE)

### Security

Integrated Firewall

-WPA/WPA2;WPA-PSK/WPA2-PSK (AES/TKIP)

Encryption; 64/128-bit WEP;

#### LED

-- Power: On/Off

-- LAN:On/Off/Flashing

-- WLAN:On/Off/Flashing

-- RSSI Signal:1,2,3

#### **Power**

-- 24VDC, 0.75A

-- Power Consuption: 8W

### Certifification

-- CE, RoHS

# Package content

-WIS-D523 Radio

-Quick Setup Guide

-Power Adapter with Passive PoE

-Mounting bracket & kits

# **Specifications**

**VSWR** 



Vertical Azimuth



## Vertical Elevation