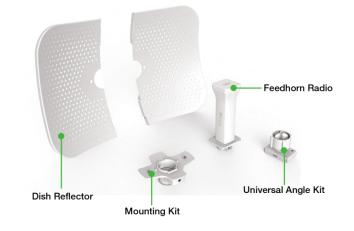

# Package content

-WIS-D523 Radio

-Quick Setup Guide

-Power Adapter with Passive PoE

-Mounting bracket & kits