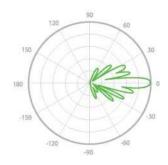

*Physical Parameters**

-Dimension: 300\*400mm

-Wight: 1.5kg -Enclosure: (Dish) -ESD Protection: 8kV

-Working Temp:  $-20 \sim 50^{\circ}\text{C}$ -Storage Temp:  $-30 \sim 60^{\circ}\text{C}$ 

-Working Humidity: 10% ∽ 95% non-condensing

### **Interfaces**

1x 10/100 Base-T Ethernet ( LAN with Passive PoE)

### Security

Integrated Firewall

-WPA/WPA2;WPA-PSK/WPA2-PSK (AES/TKIP)

Encryption; 64/128-bit WEP;

#### LED

-- Power: On/Off

-- LAN:On/Off/Flashing

-- WLAN:On/Off/Flashing

-- RSSI Signal:1,2,3

#### **Power**

-- 24VDC, 0.75A

-- Power Consuption: 8W

### Certifification

-- CE, RoHS

# Package content

-WIS-D523 Radio

-Quick Setup Guide

-Power Adapter with Passive PoE

-Mounting bracket & kits

# **Specifications**

**VSWR** 



Vertical Azimuth



## Vertical Elevation